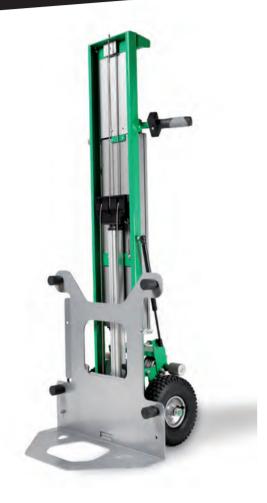

## Technical specifications Tiller®-liftmobile LM75HA

Max. liftcapacity: 75 kg
Liftingspeed: 100 mm/s
Max. liftingheight: 1.10 m

Noseplate depth: 0.20 m Noseplate width: 0.60 m

Weight: 54 kg
Height: 1.55 m
Width: 0.52 m
Material: coated steel
Tyre size: 4.10/3.50 - 4

Battery type: NiMH Voltage: 24 V

Charger voltage: 110V - 220V

Recharging time: 8 hours at full discharge,

automatically switch to

trickle charge

This accessory gives the liftmobile a specific application for transporting and lifting washing machines (excluding the Miele washing machines, which are heavier than 80 kg and have to be lifted with the LM120HA).